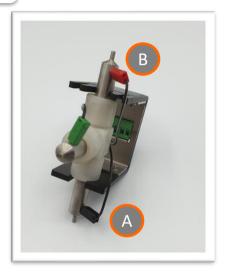

#### **HOW IT WORKS**

1 Insertion of the Swagelok

Insert the Swagelok in the Battery Holder from the button part (A). Then, "clips" the rod in the top part (B).

**TIPS:** To be sure the Swagelok is well inserted; you can check its stability. If well inserted into the Battery Holder, the Swagelok must not move.

Once inserted, connect as below:

- Red connector (WRK) to the Anode.
- Black connector (**AUX**) to the Cathode.

2 Connection to the potentiostat

Connect it to the green connector (C) of an OrigaFlex channel, on the front panel. It's available on all the models: OGF500, OGF01A, OGF05A and OGF10A.

Once inserted, connect as below:

- Red connector (WRK) to the Anode.
- Black connector (**AUX**) to the Cathode.
- Green connector (**REF**) for the Reference.