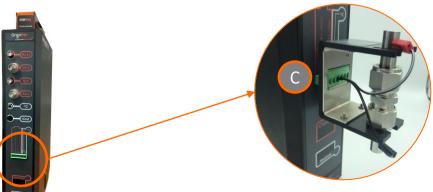

Once inserted, connect as below:

- Red connector (WRK) to the Anode.
- Black connector (**AUX**) to the Cathode.

2 Connection to the potentiostat

Connect it to the green connector (C) of an OrigaFlex channel, on the front panel. It's available on all the models: OGF500, OGF01A, OGF05A and OGF10A.

#### 2 Connection to the potentiostat

Connect it to the green connector (C) of an OrigaFlex channel, on the front panel. It's available on all the models: OGF500, OGF01A, OGF05A and OGF10A.