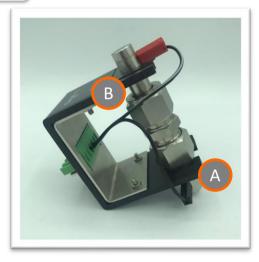

#### **HOW IT WORKS**

1 Insertion of the Swagelok

Insert the Swagelok in the Battery Holder from the button part (A). Then, "clips" the rod in the top part (B).

**TIPS:** To be sure the Swagelok is well inserted; you can check its stability. If well inserted into the Battery Holder, the Swagelok must not move.

Once inserted, connect as below:

- Red connector (WRK) to the Anode.
- Black connector (**AUX**) to the Cathode.

2 Connection to the potentiostat

Connect it to the green connector (C) of an OrigaFlex channel, on the front panel. It's available on all the models: OGF500, OGF01A, OGF05A and OGF10A.