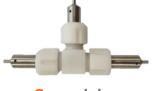

#### **HOW IT WORKS**

1 Insertion of the Swagelok

Insert the Swagelok in the Battery Holder from the button part (A). Then, "clips" the rod in the top part (B).

**TIPS:** To be sure the Swagelok is well inserted; you can check its stability. If well inserted into the Battery Holder, the Swagelok must not move.