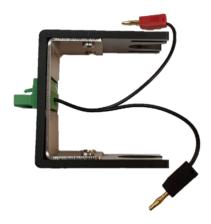

#### **HOW IT WORKS**

1 Insertion of the Swagelok

Insert the Swagelok in the Battery Holder from the button part (A). Then, "clips" the rod in the top part (B).

**TIPS:** To be sure the Swagelok is well inserted; you can check its stability. If well inserted into the Battery Holder, the Swagelok must not move.

Once inserted, connect as below:

- Red connector (WRK) to the Anode.
- Black connector (**AUX**) to the Cathode.

2 Connection to the potentiostat

Connect it to the green connector (C) of an OrigaFlex channel, on the front panel. It's available on all the models: OGF500, OGF01A, OGF05A and OGF10A.

#### **Swagelok 2 Electrode Type**