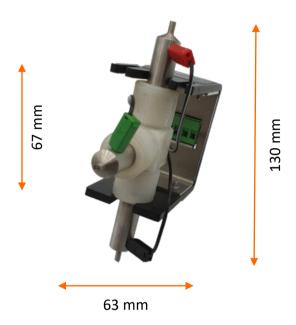

#### **HOW IT WORKS**

1 Insertion of the Swagelok

Insert the Swagelok in the Battery Holder from the button part (A). Then, "clips" the rod in the top part (B).

**TIPS:** To be sure the Swagelok is well inserted; you can check its stability. If well inserted into the Battery Holder, the Swagelok must not move.