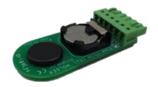

#### **HOW IT WORKS**

1 Insertion of the Swagelok

Insert the Swagelok in the Battery Holder from the button part (A). Then, "clips" the rod in the top part (B).

**TIPS:** To be sure the Swagelok is well inserted; you can check its stability. If well inserted into the Battery Holder, the Swagelok must not move.

Once inserted, connect as below:

- Red connector (WRK) to the Anode.
- Black connector (**AUX**) to the Cathode.

2 Connection to the potentiostat

Connect it to the green connector (C) of an OrigaFlex channel, on the front panel. It's available on all the models: OGF500, OGF01A, OGF05A and OGF10A.

#### **Swagelok 2 Electrode Type**