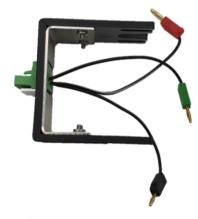

#### **HOW IT WORKS**

1 Insertion of the Swagelok

Insert the Swagelok in the Battery Holder from the button part (A). Then, "clips" the rod in the top part (B).

**TIPS:** To be sure the Swagelok is well inserted; you can check its stability. If well inserted into the Battery Holder, the Swagelok must not move.

Once inserted, connect as below:

- Red connector (WRK) to the Anode.
- Black connector (**AUX**) to the Cathode.
- Green connector (**REF**) for the Reference.

#### 2 Connection to the potentiostat

Connect it to the green connector (C) of an OrigaFlex channel, on the front panel. It's available on all the models: OGF500, OGF01A, OGF05A and OGF10A.

### **Swagelok 3 Electrode Type**