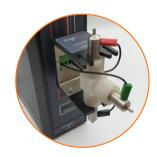

Once inserted, connect as below:

- Red connector (WRK) to the Anode.
- Black connector (**AUX**) to the Cathode.

2 Connection to the potentiostat

Connect it to the green connector (C) of an OrigaFlex channel, on the front panel. It's available on all the models: OGF500, OGF01A, OGF05A and OGF10A.

#### 2 Connection to the potentiostat

Connect it to the green connector (C) of an OrigaFlex channel, on the front panel. It's available on all the models: OGF500, OGF01A, OGF05A and OGF10A.