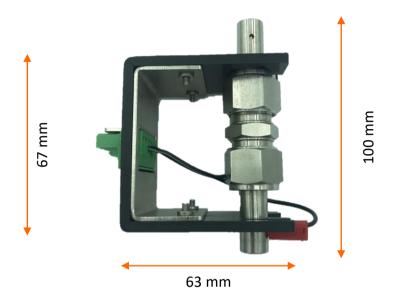

### Specifications

#### **Swagelok 2 Electrode Type**

### pecifications

### **Swagelok 3 Electrode Type**